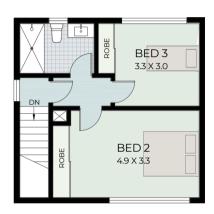

## COURTYARD LIVING 5.1 X 2.7 DINING 2.1 X 2.2 **KITCHEN** GARAGE 6.0 x 6.1 BED1 3.8 X 4.0

<u>UPPER</u> FLOOR

GROUND FLOOR

Disclaimer: This floorplan is for marketing purposes only, it does not constitute an offer or part of a contract for sale. While the information is correct at the time of publication, all information is subject to change without notice. Interested parties must rely on their own inquiries and should seek independent legal and/or financial advice.